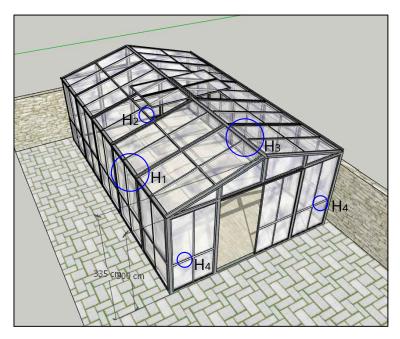

#### **3D VIEW OF THE GREENHOUSE**

#### **TECHNICAL NOTES**

- FOR THE CONSTRUCTION OF THE GREENHOUSE, YOU REFER TO THE CONSTRUCTION SHEETS
- BEFORE STARTING THE WORKS, THE DIMENSIONS MUST BE VERIFIED ON SITE.
- THE COATING OF THE GREENHOUSE WILL BE MADE WITH POLYCARBONATE WITH A THICKNESS OF 4mm, PLACED IN ALUMINUM PROFILE WITH PERCINA