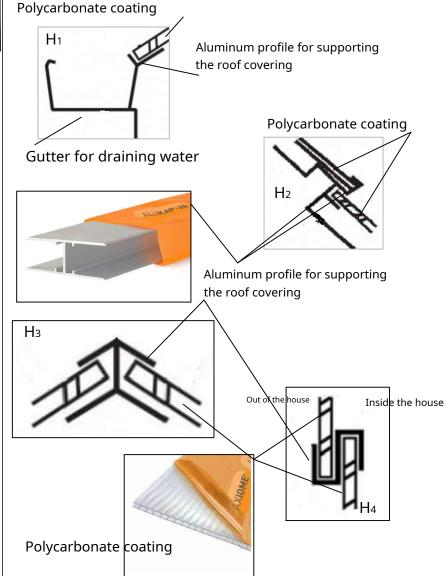

#### **TECHNICAL NOTES**

- FOR THE CONSTRUCTION OF THE GREENHOUSE, YOU REFER TO THE CONSTRUCTION SHEETS
- BEFORE STARTING THE WORKS, THE DIMENSIONS MUST BE VERIFIED ON SITE.
- THE COATING OF THE GREENHOUSE WILL BE MADE WITH POLYCARBONATE WITH A THICKNESS OF 4mm, PLACED IN ALUMINUM PROFILE WITH PERCINA